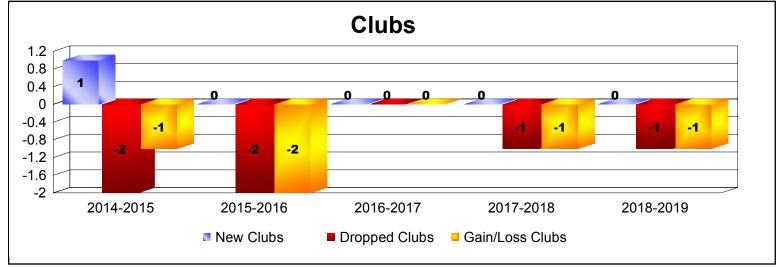

District 33 N

As of June 2019 Cumulative

| Year      | New<br>Clubs | Dropped<br>Clubs | Gain/<br>Loss<br>Clubs | New<br>Members | Charter<br>Members | Reinstate<br>Members | Transfer<br>Members | Total<br>Member<br>Added | Total<br>Members<br>Dropped | Gain/<br>Loss<br>Members |
|-----------|--------------|------------------|------------------------|----------------|--------------------|----------------------|---------------------|--------------------------|-----------------------------|--------------------------|
| 2014-2015 | 1            | -2               | -1                     | 113            | 23                 | 3                    | 7                   | 146                      | -146                        | 0                        |
| 2015-2016 | 0            | -2               | -2                     | 94             | 7                  | 4                    | 10                  | 115                      | -111                        | 4                        |
| 2016-2017 | 0            | 0                | 0                      | 96             | 0                  | 1                    | 6                   | 103                      | -107                        | -4                       |
| 2017-2018 | 0            | -1               | -1                     | 75             | 1                  | 5                    | 10                  | 91                       | -146                        | -55                      |
| 2018-2019 | 0            | -1               | -1                     | 93             | 0                  | 5                    | 1                   | 99                       | -126                        | -27                      |
| Average   | 0            | -1               | -1                     | 94             | 6                  | 4                    | 7                   | 111                      | -127                        | -16                      |