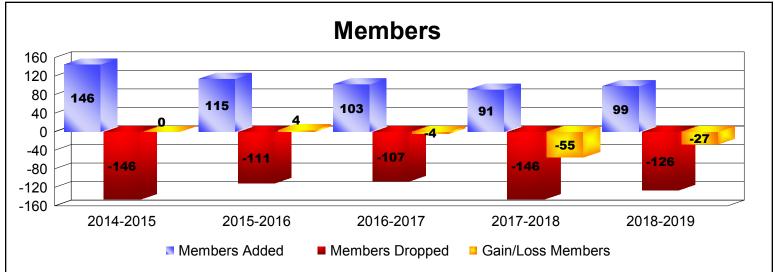

District 33 N

As of June 2019 Cumulative

| Year      | New<br>Clubs | Dropped<br>Clubs | Gain/<br>Loss<br>Clubs | New<br>Members | Charter<br>Members | Reinstate<br>Members | Transfer<br>Members | Total<br>Member<br>Added | Total<br>Members<br>Dropped | Gain/<br>Loss<br>Members |
|-----------|--------------|------------------|------------------------|----------------|--------------------|----------------------|---------------------|--------------------------|-----------------------------|--------------------------|
| 2014-2015 | 1            | -2               | -1                     | 113            | 23                 | 3                    | 7                   | 146                      | -146                        | 0                        |
| 2015-2016 | 0            | -2               | -2                     | 94             | 7                  | 4                    | 10                  | 115                      | -111                        | 4                        |
| 2016-2017 | 0            | 0                | 0                      | 96             | 0                  | 1                    | 6                   | 103                      | -107                        | -4                       |
| 2017-2018 | 0            | -1               | -1                     | 75             | 1                  | 5                    | 10                  | 91                       | -146                        | -55                      |
| 2018-2019 | 0            | -1               | -1                     | 93             | 0                  | 5                    | 1                   | 99                       | -126                        | -27                      |
| Average   | 0            | -1               | -1                     | 94             | 6                  | 4                    | 7                   | 111                      | -127                        | -16                      |